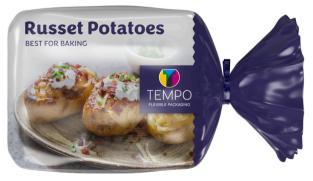

# SEAL IN FRESHLY PICKED FLAVOR.

Tempo's packaging options for fresh produce lock in taste, aroma, texture and freshness so that your quality stands out.

### PRODUCE PACKAGING HIGHLIGHTS

- TimeFresh is Tempo's science-backed solution to help prolong shelf life and quality.
- Fully customized to meet required tolerances such as high permeability, in a certified food-safe production facility.
- Easily incorporate packaging features like anti-fog or ethylene gas absorption.