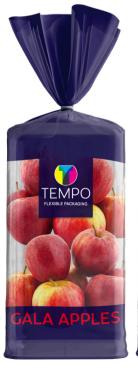

### PRODUCE PACKAGING HIGHLIGHTS

- TimeFresh is Tempo's science-backed solution to help prolong shelf life and quality.
- Fully customized to meet required tolerances such as high permeability, in a certified food-safe production facility.
- Easily incorporate packaging features like anti-fog or ethylene gas absorption.