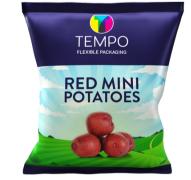

### PRODUCE PACKAGING HIGHLIGHTS

- TimeFresh is Tempo's science-backed solution to help prolong shelf life and quality.
- Fully customized to meet required tolerances such as high permeability, in a certified food-safe production facility.
- Easily incorporate packaging features like anti-fog or ethylene gas absorption.