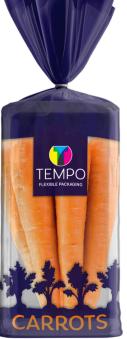

# SEAL IN FRESHLY PICKED FLAVOR.

Tempo's packaging options for fresh produce lock in taste, aroma, texture and freshness so that your quality stands out.

### PRODUCE PACKAGING HIGHLIGHTS

- TimeFresh is Tempo's science-backed solution to help prolong shelf life and quality.
- Fully customized to meet required tolerances such as high permeability, in a certified food-safe production facility.
- Easily incorporate packaging features like anti-fog or ethylene gas absorption.