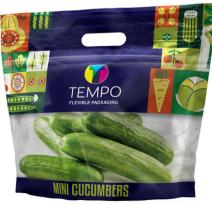

### PRODUCE PACKAGING HIGHLIGHTS

- TimeFresh is Tempo's science-backed solution to help prolong shelf life and quality.
- Fully customized to meet required tolerances such as high permeability, in a certified food-safe production facility.
- Easily incorporate packaging features like anti-fog or ethylene gas absorption.