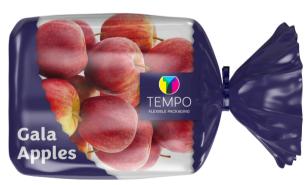

# SEAL IN FRESHLY PICKED FLAVOR.

Tempo's packaging options for fresh produce lock in taste, aroma, texture and freshness so that your quality stands out.

### PRODUCE PACKAGING HIGHLIGHTS

- TimeFresh is Tempo's science-backed solution to help prolong shelf life and quality.
- Fully customized to meet required tolerances such as high permeability, in a certified food-safe production facility.
- Easily incorporate packaging features like anti-fog or ethylene gas absorption.