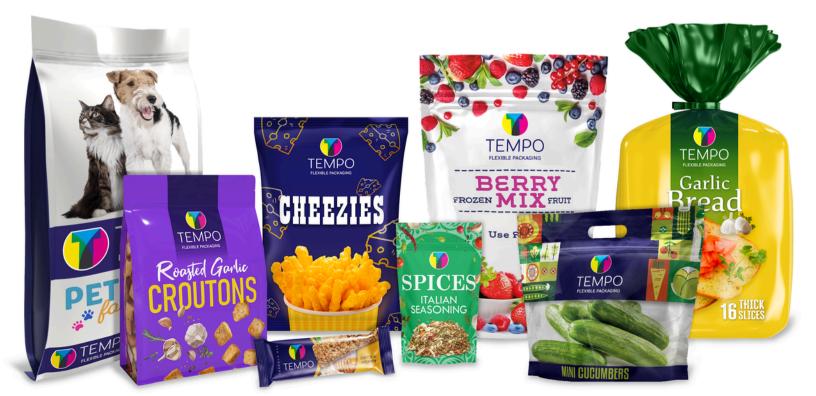

## A WIDE SELECTION OF SHAPES AND SIZES TO SUIT YOUR NEEDS.

Available in multiple formats, from single-serve pouches to industrial applications, we have you covered for converted pouch and bag solutions.

## **CONVERTED POUCH HIGHLIGHTS**

- Multiple formats available including stand up pouch, threeside seal, bottom seal, flat bottom and side gusset.
- We can easily provide custom features such as various styles of handles, micro and laser perforations, press-toclose zippers, pull-tabs, different types of hanger holes and easy-open.