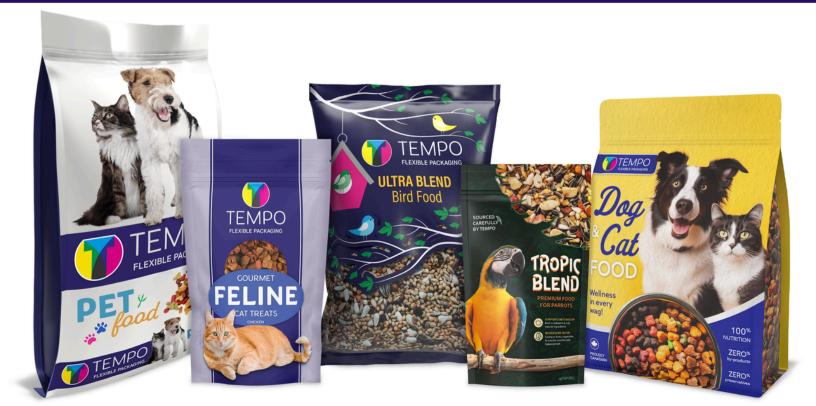

## PET FOOD PACKAGING HIGHLIGHTS

- Resilient packaging provides durability that can hold products weighing over 30 pounds.
- Customizable solutions meet necessary barrier specifications to prolong product shelf life.
- Certified food safe production facility.